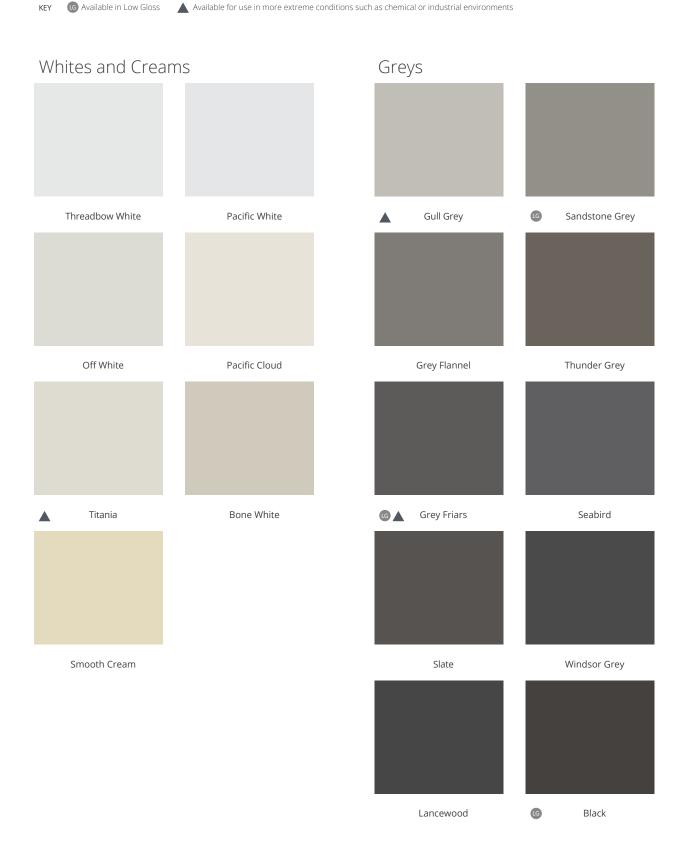

## Over 40 colours to choose from

Whatever style your home is, ColorCote® has colours to suit, from heritage to the latest trends – go wild, mild, bright, bold, earthy, metallic or even black and white.

### Reds and Browns Blues and Greens Nimbus New Denim Blue Desert Sand Terracotta Storm Blue LG ONLY Slate Blue Pioneer Red Scoria Smokey Pebble Lichen Mist Green Rivergum Forest Fern Mudstone Lignite LG Permanent Green Karaka Weathered Copper Ironsand Metallics Brights Metallic Silver Metallic Gunmetal Lazerite Blue Poppy