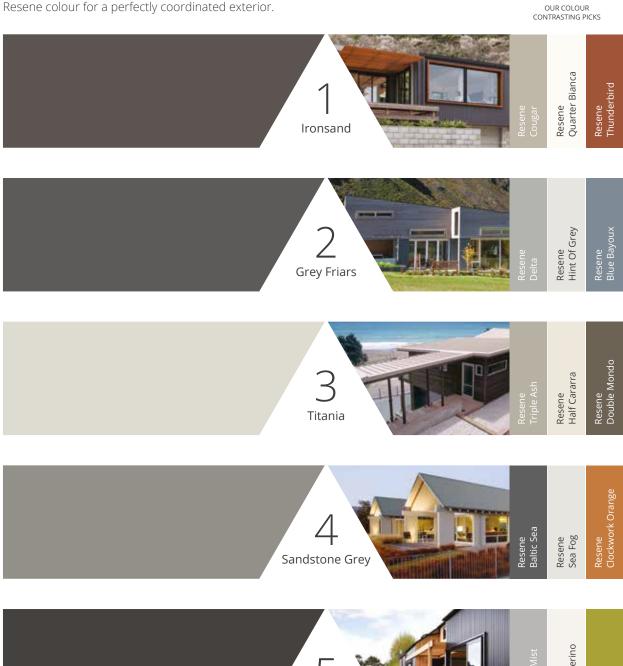

### Any colour. Any substrate.

Whether you choose ZinaCore<sup>™</sup>, MagnaFlow<sup>™</sup> or AlumiGard<sup>™</sup>, all our colours are available, with a number also available in Low Gloss (G10) or for use in extreme conditions.