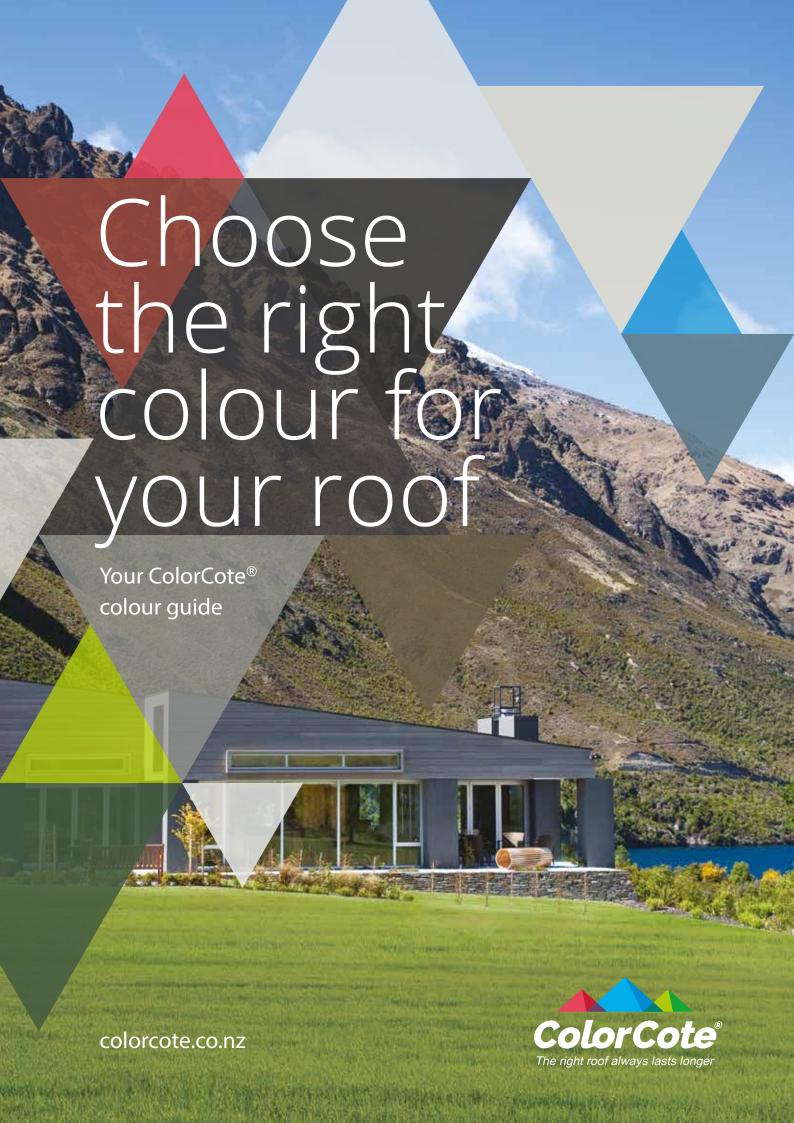

#### Our 'Top 5 colours' by popular demand

Pair one of our most popular roof colours with a suggested Resene colour for a perfectly coordinated exterior.

Black