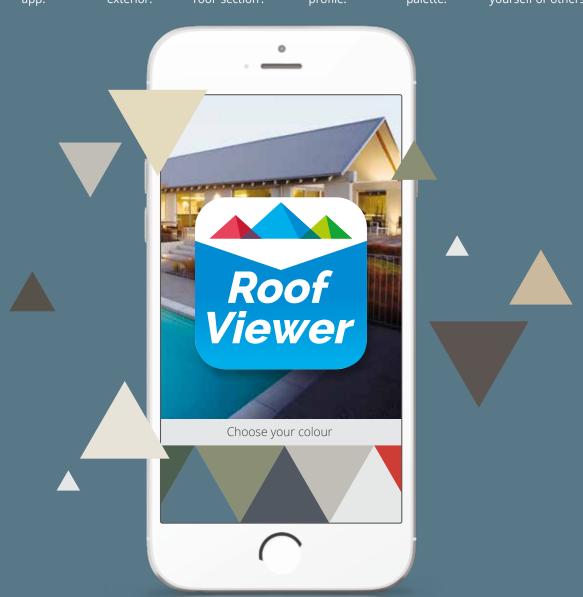

## Click 'n' Pick your new roof colour

With these simple steps, our new 'Roof Viewer' app will help you choose the right colour for your roof.

Download our Roof Viewer app.

Take a photo of your house exterior.

Tap 4 corners to indicate the roof 'section'.

Use slider to indicate roof profile.

Enjoy exploring our ColorCote palette.

Email your favourite roof colours to yourself or others.

Download our app.

The Roof Viewer app is available on both the App Store and Google Play.